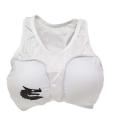

#### **Breast Guards**

| All Sparring Events |                                  |
|---------------------|----------------------------------|
| Female              | Optional (But strongly advised!) |

**MUST NOT** cover the solar plexus, low ribs, side ribs or abdominals. They should be like a cup style protector.