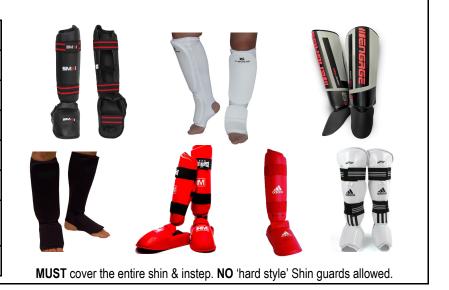

### **Shin & Instep Guards**

| Point Sparring                                  |             |
|-------------------------------------------------|-------------|
| Non-Contact Points                              | Compulsory  |
| Contact Points                                  | Compulsory  |
| Freestyle Sparring                              |             |
| Tap Freestyle                                   | Compulsory  |
| Full Contact Freestyle:                         |             |
| - Juniors (15yrs & below)<br>- Colts (16-17yrs) | Compulsory  |
| - Adults                                        | Not Allowed |