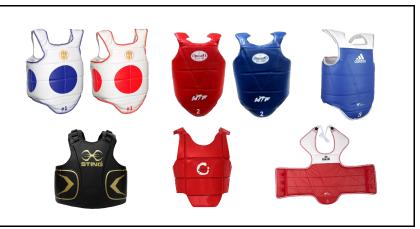

### **Chest Guards**

| Point Sparring         |             |  |
|------------------------|-------------|--|
| Non-Contact Points     | Optional    |  |
| Contact Points         | Optional    |  |
| Freestyle Sparring     |             |  |
| Tap Freestyle          | Optional    |  |
| Full Contact Freestyle | Not Allowed |  |