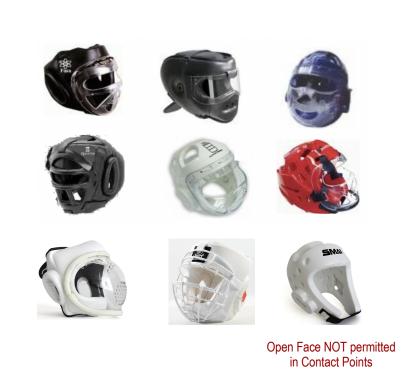

#### **Head Guards**

| Point Sparring                                  |                                  |  |
|-------------------------------------------------|----------------------------------|--|
| Non-Contact Points                              | Optional                         |  |
| Contact Points                                  | Compulsory                       |  |
| Freestyle Sparring                              |                                  |  |
| Tap Freestyle                                   | Optional                         |  |
| Full Contact Freestyle:                         |                                  |  |
| - Juniors (15yrs & below)<br>- Colts (16-17yrs) | Compulsory                       |  |
| - Adults                                        | Not Allowed                      |  |
| Fun Events                                      |                                  |  |
| Sumo                                            | Optional                         |  |
| Sword                                           | Optional (But strongly advised!) |  |

Contact Points - Head Guard must cover face, sides and top of head (as per samples) Other Events - Approved (Martial Arts) Head Guard