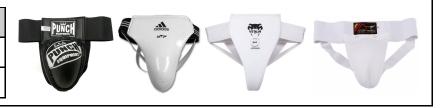

### **Groin Guards**

| All Sparring Events |                                  |  |
|---------------------|----------------------------------|--|
| Male                | Compulsory                       |  |
| Female              | Optional (But strongly advised!) |  |