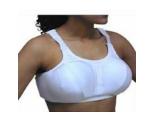

#### **Breast Guards**

| All Sparring Events |                                  |
|---------------------|----------------------------------|
| Female              | Optional (But strongly advised!) |

**MUST NOT** cover the solar plexus, low ribs, side ribs or abdominals. They should be like a cup style protector.