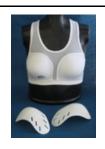

#### **Breast Guards**

| All Sparring Events |                                  |
|---------------------|----------------------------------|
| Female              | Optional (But strongly advised!) |

**MUST NOT** cover the solar plexus, low ribs, side ribs or abdominals. They should be like a cup style protector.