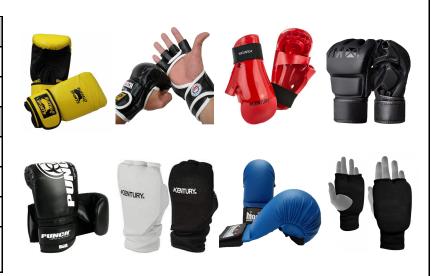

#### **Hand Mitts/Gloves**

| Point Sparring                 |             |  |
|--------------------------------|-------------|--|
| Non-Contact Points             | Compulsory  |  |
| Contact Points                 | Compulsory  |  |
| Freestyle Sparring             |             |  |
| Tap Freestyle                  | Compulsory  |  |
| Full Contact Freestyle:        |             |  |
| - Juniors (15yrs & below)      | Compulsory  |  |
| - Colts (16-17yrs)<br>- Adults | Not Allowed |  |

Bag gloves & Open grappling gloves with hard leather/material &/or with a minimal layer of soft padding are NOT allowed. Boxing Gloves are NOT allowed unless they are the soft fitness style gloves. ALL gloves MUST be free from sharp edges or stitching and should be soft in nature.